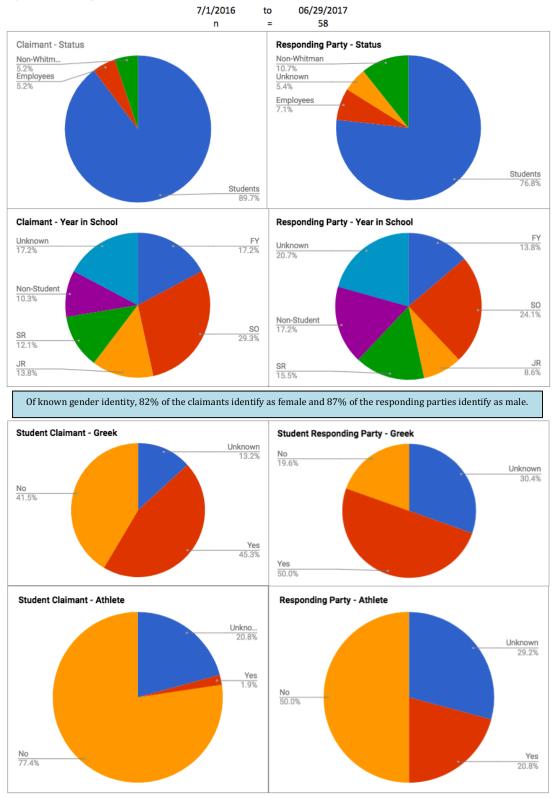

Reports of Alleged Sex or Gender-Based Harassment, Discrimination, and Violence Behaviors

[Note: Greek and Athlete charts include only those claimants and respondents that are current students at Whitman.]