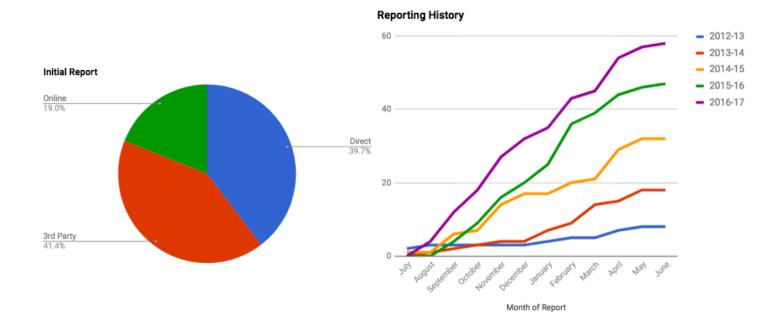

2015-16

2016-17

## Of the reports received this year,

- **45** of the incidents occurred during the 2016-17 year (June 1, 2016 present)
- **8** of the incidents occurred during the 2015-16 year (June 1, 2015 July 31, 2016)
- 1 of the incidents occurred during the 2014-15 year (June 1, 2014 July 31, 2015)
- 1 of the incidents occurred during the 2013-14 year (June 1, 2013 July 31, 2014)