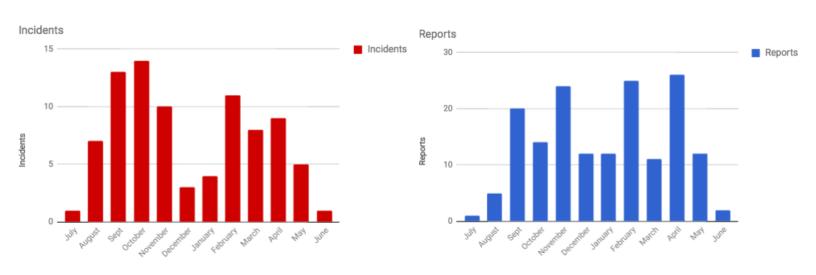

## Of the reports received this year,

- **45** of the incidents occurred during the 2016-17 year (June 1, 2016 present)
- **8** of the incidents occurred during the 2015-16 year (June 1, 2015 July 31, 2016)
- 1 of the incidents occurred during the 2014-15 year (June 1, 2014 July 31, 2015)
- 1 of the incidents occurred during the 2013-14 year (June 1, 2013 July 31, 2014)