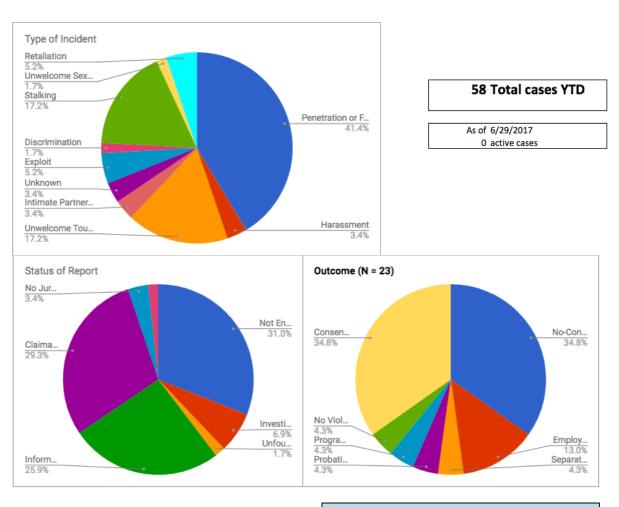

The outcomes above come through 23 reports (14 informally resolved, 4 claimant's preference, 1 not enough info and 4 investigations).

[Note: 0 cases are currently pending]

Unknown 5.2% 2013-2014

1.7% 2014-15