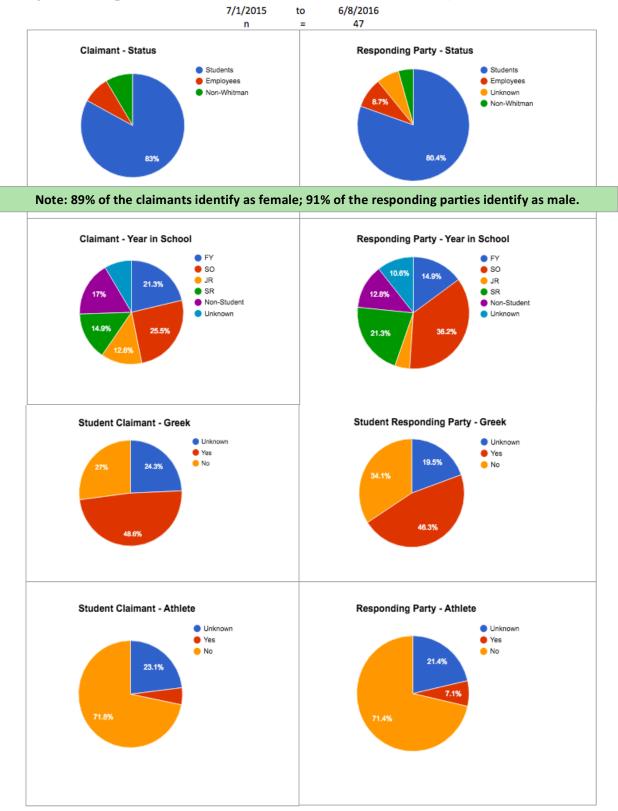

Reports of Alleged Sex or Gender-Based Harassment, Discrimination, and Violence Behaviors

[Note: Greek and Athlete charts include only those claimants and respondents that are current students at Whitman.]