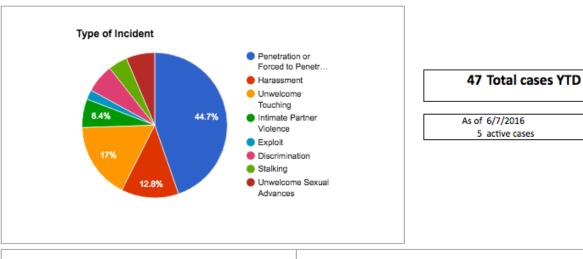

Reports of Alleged Sex or Gender-Based Harassment, Discrimination, and Violence Behaviors

[Note: Greek and Athlete charts include only those claimants and respondents that are current students at Whitman.]