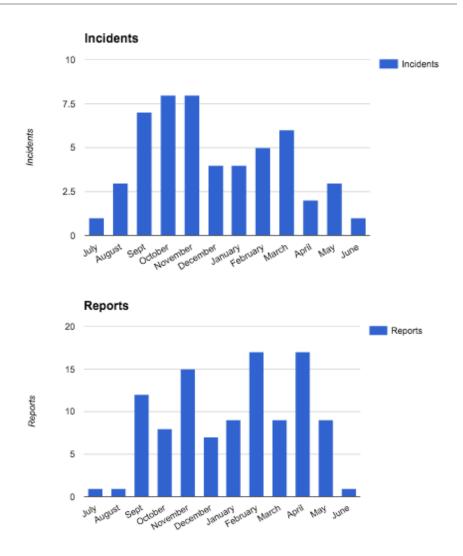

## Of the reports received this year,

- 27 of the incidents occurred during the 2015-16 year (June 1, 2015 present)
- of the incidents occurred during the 2014-15 year (June 1, 2014 July 31, 2015)
- 5 of the incidents occurred during the 2013-14 year (June 1, 2013 July 31, 2014)
- 9 of the incidents occurred on an unknown date or range of dates