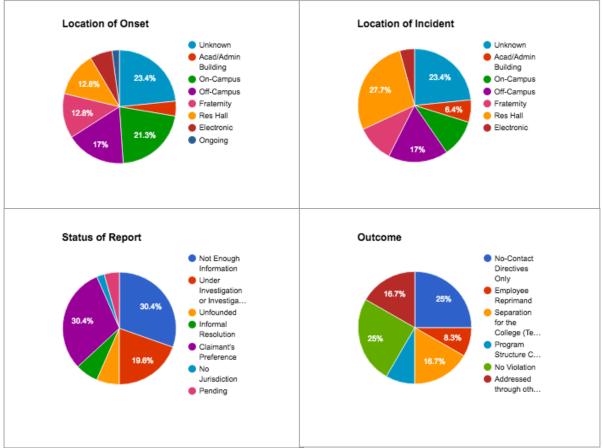

[Note: Outcome graph includes only those cases that were closed through investigation or informal resolution. N = 14; 3 cases are currently under investigation]