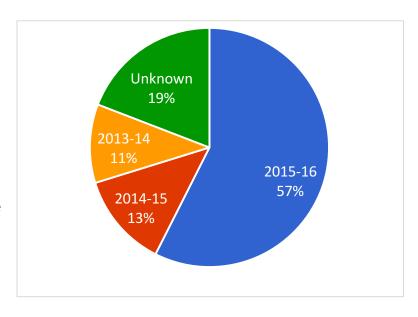

## Of the reports received this year,

- 27 of the incidents occurred during the 2015-16 year (June 1, 2015 present)
- of the incidents occurred during the 2014-15 year (June 1, 2014 July 31, 2015)
- 5 of the incidents occurred during the 2013-14 year (June 1, 2013 July 31, 2014)
- 9 of the incidents occurred on an unknown date or range of dates